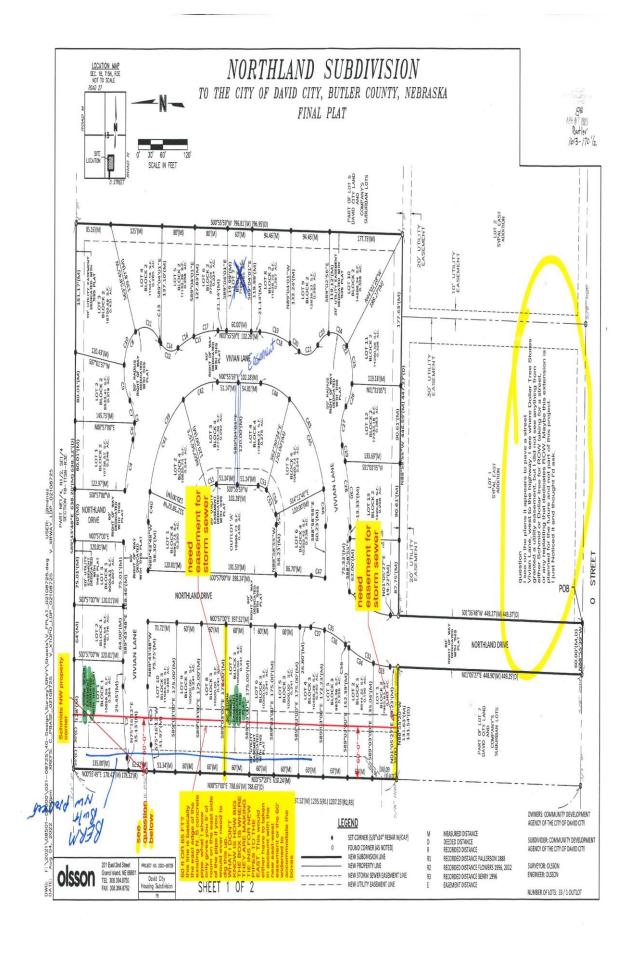

carried. Jim Angell: Yea, Tom Kobus: Abstain (With Conflict), Keith Marvin: Yea, Bruce Meysenburg: Yea, Pat Meysenburg: Yea, Kevin Woita: Yea Yea: 5, Nay: 0, Abstain (With Conflict): 1

Mayor Miller stated that the next item on the agenda was discussion/action combining utility easements with the Northwest Drainage easement for Northland Subdivision.

The utility easement that was proposed and the Northwest Drainage easements were discussed. It was determined that a new plat will be needed and must go through the Planning Commission and the City Council as a replat. Special Projects Coordinator Dana Trowbrdige asked if those meeting could be expedited in the interest of selling lots in Northland Subdivision. Olsson's will be asked to do the replat since they completed the original plat.



Council member Keith Marvin made a motion to approve the appointment of a Sidewalk Committee consisting of Council Members Kevin Woita and Pat Meysenburg, Interim City Administrator Tami Comte, Building Inspector Gary Meister and Beth Klosterman. Council Member Jim Angell seconded the motion. The motion carried.

Jim Angell: Yea, Tom Kobus: Yea, Keith Marvin: Yea, Bruce Meysenburg: Yea, Pat

Meysenburg: Yea, Kevin Woita: Yea

Yea: 6, Nay: 0

Interim City Administrator Tami Comte stated that when the Metlife renewals came in for Life, AD & D and Long-Term Disability that there was going to be a fourteen percent increase in the premium. Comte stated that she called Jones Group, who is the agent of record, and asked for premiums from them.

The following is the illustration provided by Jone