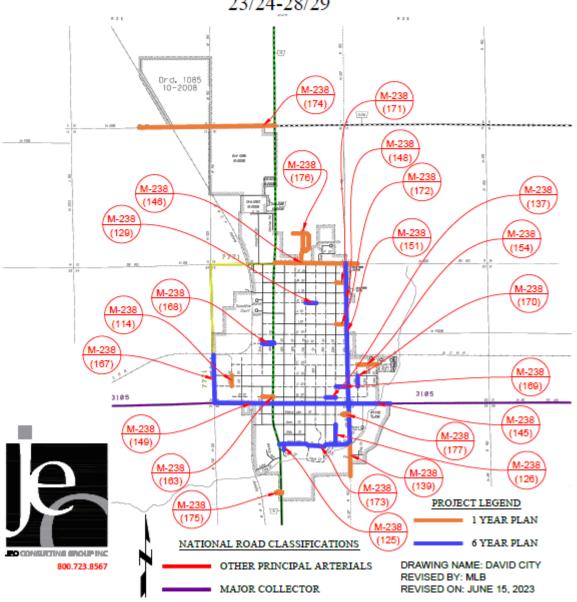

| \$ | 115,000           |
| M-238(173)   | Kansas Street   | 4th St.    | 11th St.                    | Existing Asphalt Street to 28' Wide 6" Concrete Street  | 0.55        | \$ | 1,125,000         |
|              |                 |            |                             |                                                         |             |    |                   |
|              |                 |            |                             |                                                         |             | ╙  |                   |
|              |                 |            |                             |                                                         |             |    |                   |

# DAVID CITY, NEBRASKA ONE AND SIX YEAR PLAN FISCAL YEAR 23/24-28/29



Council member Tom Kobus made a motion to approve the quote of Gehring Construction for paving 5th Street from the Nebraska Central Railroad to "G" Street. Council Member Pat Meysenburg seconded the motion. The motion carried.

Jim Angell: Yea, Tom Kobus: Yea, Keith Marvin: Yea, Bruce Meysenburg: Yea, Pat

Meysenburg: Yea, Kevin Woita: Yea

Yea: 6, Nay: 0

\_\_\_tation

## M.E. COLLINS CONTRACTING CO., INC.

P.O. Box83 980 E 25 th Street Wahoo, NE 68066

(402) 443-3663 FAX (402) 443-5013

SUBMITTED TO:

David City, NE - Attn Chris Kroesing

PROJECT: LOCATION: David City, NE - 5th & G Street

David City, NE

LETTING:

We hereby propose to furnish all the materials and perform all the work necessary for the above project as follows:

| <u>Item</u> | Quantity | <u>Units</u> | <u>Description